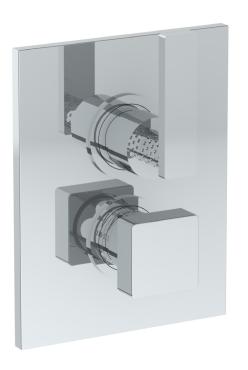

### 71-T20-LLD4

Wall Mounted Thermostatic Shower Trim with Built-In Control For use with SS-TH2000, SS-TH4000, SS-THVD2

Meets the applicable requirements of ASME A112.18.1-2005/CSA B125.1-05, entitled "Plumbing Supply Fittings"

### 71-T20-LLP5

Wall Mounted Thermostatic Shower Trim with Built-In Control For use with SS-TH2000, SS-TH4000, SS-THVD2

Meets the applicable requirements of ASME A112.18.1-2005/CSA B125.1-05, entitled "Plumbing Supply Fittings"

### 71-T20-LLO6

Wall Mounted Thermostatic Shower Trim with Built-In Control For use with SS-TH2000, SS-TH4000, SS-THVD2

Meets the applicable requirements of ASME A112.18.1-2005/CSA B125.1-05, entitled "Plumbing Supply Fittings"