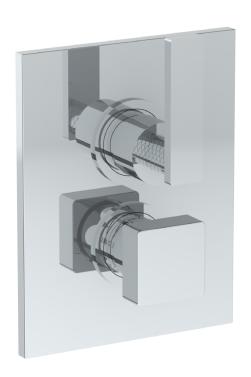

### 71-T20-LLD4

Wall Mounted Thermostatic Shower Trim with Built-In Control For use with SS-TH2000, SS-TH4000, SS-THVD2

Meets the applicable requirements of ASME A112.18.1-2005/CSA B125.1-05, entitled "Plumbing Supply Fittings"

### 71-T20-LLP5

Wall Mounted Thermostatic Shower Trim with Built-In Control For use with SS-TH2000, SS-TH4000, SS-THVD2

Meets the applicable requirements of ASME A112.18.1-2005/CSA B125.1-05, entitled "Plumbing Supply Fittings"

### 71-T20-LLO6

Wall Mounted Thermostatic Shower Trim with Built-In Control For use with SS-TH2000, SS-TH4000, SS-THVD2

Meets the applicable requirements of ASME A112.18.1-2005/CSA B125.1-05, entitled "Plumbing Supply Fittings"