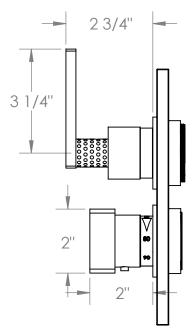

### 71-T20-LLD4

Wall Mounted Thermostatic Shower Trim with Built-In Control For use with SS-TH2000, SS-TH4000, SS-THVD2

Meets the applicable requirements of ASME A112.18.1-2005/CSA B125.1-05, entitled "Plumbing Supply Fittings"

### 71-T20-LLP5

Wall Mounted Thermostatic Shower Trim with Built-In Control For use with SS-TH2000, SS-TH4000, SS-THVD2

Meets the applicable requirements of ASME A112.18.1-2005/CSA B125.1-05, entitled "Plumbing Supply Fittings"

### 71-T20-LLO6

Wall Mounted Thermostatic Shower Trim with Built-In Control For use with SS-TH2000, SS-TH4000, SS-THVD2

Meets the applicable requirements of ASME A112.18.1-2005/CSA B125.1-05, entitled "Plumbing Supply Fittings"