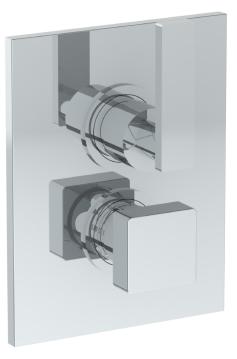

### 71-T20-LLD4

Wall Mounted Thermostatic Shower Trim with Built-In Control For use with SS-TH2000, SS-TH4000, SS-THVD2

Meets the applicable requirements of ASME A112.18.1-2005/CSA B125.1-05, entitled "Plumbing Supply Fittings"

### 71-T20-LLP5

Wall Mounted Thermostatic Shower Trim with Built-In Control For use with SS-TH2000, SS-TH4000, SS-THVD2

Meets the applicable requirements of ASME A112.18.1-2005/CSA B125.1-05, entitled "Plumbing Supply Fittings"

### 71-T20-LLO6

Wall Mounted Thermostatic Shower Trim with Built-In Control For use with SS-TH2000, SS-TH4000, SS-THVD2

Meets the applicable requirements of ASME A112.18.1-2005/CSA B125.1-05, entitled "Plumbing Supply Fittings"