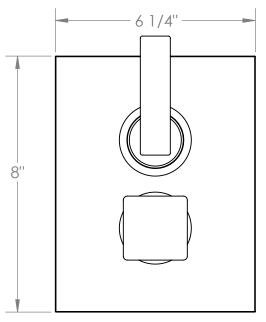

### 71-T20-LLD4

Wall Mounted Thermostatic Shower Trim with Built-In Control For use with SS-TH2000, SS-TH4000, SS-THVD2

Meets the applicable requirements of ASME A112.18.1-2005/CSA B125.1-05, entitled "Plumbing Supply Fittings"

### 71-T20-LLP5

Wall Mounted Thermostatic Shower Trim with Built-In Control For use with SS-TH2000, SS-TH4000, SS-THVD2

Meets the applicable requirements of ASME A112.18.1-2005/CSA B125.1-05, entitled "Plumbing Supply Fittings"

### 71-T20-LLO6

Wall Mounted Thermostatic Shower Trim with Built-In Control For use with SS-TH2000, SS-TH4000, SS-THVD2

Meets the applicable requirements of ASME A112.18.1-2005/CSA B125.1-05, entitled "Plumbing Supply Fittings"