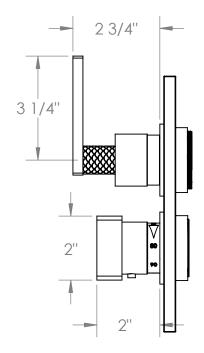

### 71-T20-LLP5

Wall Mounted Thermostatic Shower Trim with Built-In Control For use with SS-TH2000, SS-TH4000, SS-THVD2

Meets the applicable requirements of ASME A112.18.1-2005/CSA B125.1-05, entitled "Plumbing Supply Fittings"