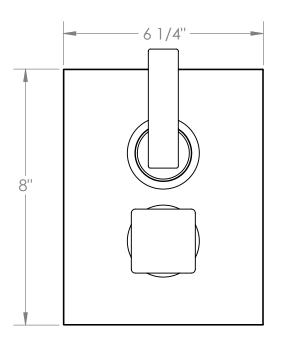

### 71-T20-LLD4

Wall Mounted Thermostatic Shower Trim with Built-In Control For use with SS-TH2000, SS-TH4000, SS-THVD2

Meets the applicable requirements of ASME A112.18.1-2005/CSA B125.1-05, entitled "Plumbing Supply Fittings"

### 71-T20-LLP5

Wall Mounted Thermostatic Shower Trim with Built-In Control For use with SS-TH2000, SS-TH4000, SS-THVD2

Meets the applicable requirements of ASME A112.18.1-2005/CSA B125.1-05, entitled "Plumbing Supply Fittings"

### 71-T20-LLO6

Wall Mounted Thermostatic Shower Trim with Built-In Control For use with SS-TH2000, SS-TH4000, SS-THVD2

Meets the applicable requirements of ASME A112.18.1-2005/CSA B125.1-05, entitled "Plumbing Supply Fittings"