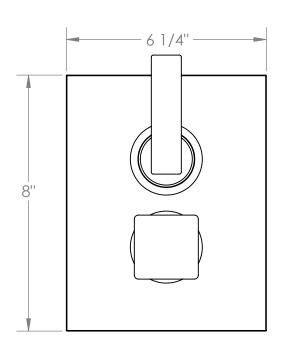

### 71-T20-LLD4

Wall Mounted Thermostatic Shower Trim with Built-In Control For use with SS-TH2000, SS-TH4000, SS-THVD2

Meets the applicable requirements of ASME A112.18.1-2005/CSA B125.1-05, entitled "Plumbing Supply Fittings"

### 71-T20-LLP5

Wall Mounted Thermostatic Shower Trim with Built-In Control For use with SS-TH2000, SS-TH4000, SS-THVD2

Meets the applicable requirements of ASME A112.18.1-2005/CSA B125.1-05, entitled "Plumbing Supply Fittings"

### 71-T20-LLO6

Wall Mounted Thermostatic Shower Trim with Built-In Control For use with SS-TH2000, SS-TH4000, SS-THVD2

Meets the applicable requirements of ASME A112.18.1-2005/CSA B125.1-05, entitled "Plumbing Supply Fittings"