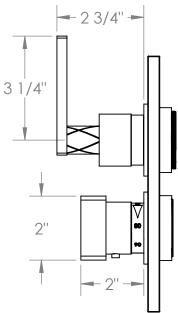

### 71-T20-LLD4

Wall Mounted Thermostatic Shower Trim with Built-In Control For use with SS-TH2000, SS-TH4000, SS-THVD2

Meets the applicable requirements of ASME A112.18.1-2005/CSA B125.1-05, entitled "Plumbing Supply Fittings"

### 71-T20-LLP5

Wall Mounted Thermostatic Shower Trim with Built-In Control For use with SS-TH2000, SS-TH4000, SS-THVD2

Meets the applicable requirements of ASME A112.18.1-2005/CSA B125.1-05, entitled "Plumbing Supply Fittings"

### 71-T20-LLO6

Wall Mounted Thermostatic Shower Trim with Built-In Control For use with SS-TH2000, SS-TH4000, SS-THVD2

Meets the applicable requirements of ASME A112.18.1-2005/CSA B125.1-05, entitled "Plumbing Supply Fittings"